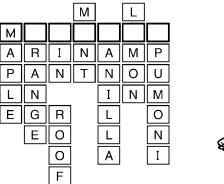

God knows when we are praying selfishly.

Fill in letters to spell ice cream flavors in each column. The letters will spell words to complete the sentence.

You do not receive because you ask with wrong...

|   |   |   | М |   | L |   |
|---|---|---|---|---|---|---|
| М |   |   |   |   |   |   |
| Α | R | I | N | Α | М | Р |
| Р | Α | N | Т | N | 0 | U |
| L | N |   |   | I | N | М |
| Ε | G | R |   | L |   | 0 |
|   | Е | 0 |   | L |   | N |
|   |   | 0 |   | Α |   | I |
|   |   | F |   |   |   |   |