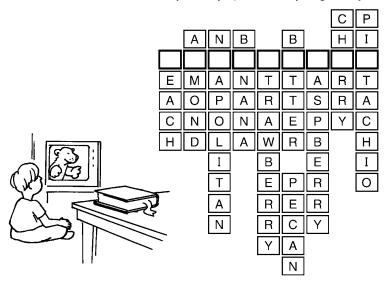

God knows when we are praying selfishly.

Fill in letters to spell ice cream flavors in each column. The letters will spell words to complete the sentence.

You do not receive because you ask with wrong...

...that you may spend what you get on your...

God knows when we are praying selfishly.

Fill in letters to spell ice cream flavors in each column. The letters will spell words to complete the sentence.

You do not receive because you ask with wrong...

...that you may spend what you get on your...

|     |   |   |   |   |   |   |   | С | Р |
|-----|---|---|---|---|---|---|---|---|---|
|     |   | Α | N | В |   | В |   | Н | I |
|     |   |   |   |   |   |   |   |   |   |
|     | Е | М | Α | N | Т | Т | Α | R | Т |
|     | Α | 0 | Р | Α | R | Т | S | R | Α |
|     | С | N | 0 | N | Α | Е | Р | Υ | С |
|     | Н | D | L | Α | W | R | В |   | Н |
|     |   |   | I |   | В |   | Е |   | I |
|     |   |   | Т |   | Е | Р | R |   | 0 |
|     | ! |   | Α |   | R | Е | R |   |   |
|     |   |   | N |   | R | С | Υ |   |   |
|     |   |   |   |   | Υ | Α |   |   |   |
| 1 1 |   |   |   |   |   | Ν |   |   |   |